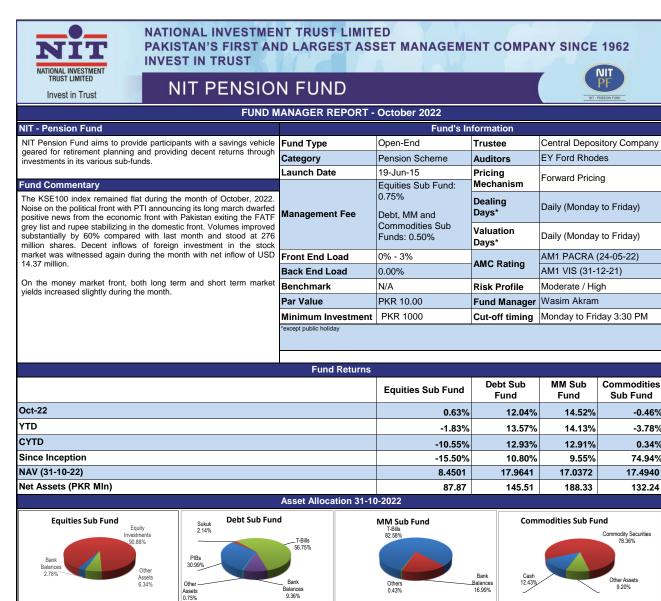

| NIT PAILIN<br>1.055 Technical Infor R Million) Incl. Govt Levy)** Incl. Govt Levy)** Incl. Govt Levy & SECP Fee. ***Th FY22 -12.56% -11.00% | is includes 0.09% representing<br><b>FY21</b><br>19.71%<br>24.10%                       | NIT POL<br>2.10%<br>38<br>38<br>38<br>38<br>38<br>38<br>38<br>38<br>38<br>38<br>38<br>38<br>38                                             |

Investors may lodge their complaints by using the link https://nit.com.pk/Investor-Complaint-Centre. In case your complaint has not been properly redressed by us, you may lodge your complaint with SECP at the link https://sidma.secp.gov.pk/.



-0.46%

-3.78%

0.34%

74.94%

132.24



| Total Expense Ratio                                                                                                              |                                                    | Equities Sub Fund                             | Debt Sub<br>Fund               | MM Sub<br>Fund                | Commodities<br>Sub Fund     |
|----------------------------------------------------------------------------------------------------------------------------------|----------------------------------------------------|-----------------------------------------------|--------------------------------|-------------------------------|-----------------------------|
| TER (YTD)