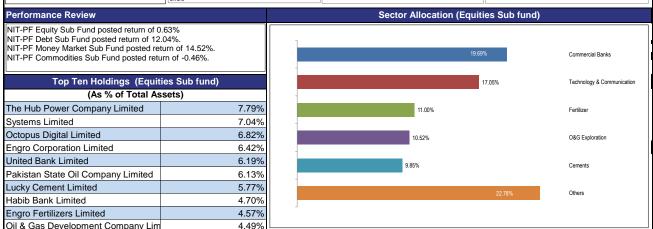

| NIT PAILIN<br>1.055 Technical Infor R Million) Incl. Govt Levy)** Incl. Govt Levy)** Incl. Govt Levy & SECP Fee. ***Th FY22 -12.56% -11.00% | is includes 0.09% representing<br><b>FY21</b><br>19.71%<br>24.10%                       | NIT POL<br>2.10%<br>38<br>38<br>38<br>38<br>38<br>38<br>38<br>38<br>38<br>38<br>38<br>38<br>38                                             |

Investors may lodge their complaints by using the link https://nit.com.pk/Investor-Complaint-Centre. In case your complaint has not been properly redressed by us, you may lodge your complaint with SECP at the link https://sidma.secp.gov.pk/.



-0.46%

-3.78%

0.34%

74.94%

132.24



| Total Expense Ratio                                                                                                              |                                                    | Equities Sub Fund                             | Debt Sub<br>Fund               | MM Sub<br>Fund                | Commodities<br>Sub Fund     |
|----------------------------------------------------------------------------------------------------------------------------------|----------------------------------------------------|-----------------------------------------------|--------------------------------|-------------------------------|-----------------------------|
| TER (YTD)                                                                                                                        |